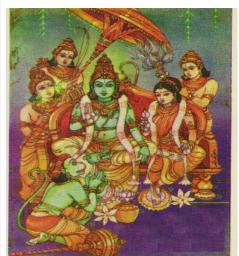

#### Shri Saraswati / Vasant Panchami Puja was performed on January 21, Sunday by children at temple

Goddess Saraswati is the Hindu goddess of speech, learning, wisdom, arts, science, music, knowledge and more. In India, goddess Saraswati is worshiped at educational institutions in societies mostly from Eastern and Northern Parts of India on Vasant Panchami day (Magh Shukla Panchami). The very famous educational institution in modern India, Banaras Hindu University was founded by Shri Mahamana Madan Mohan Malviya Ji on Vasant Panchami Day. Goddess Saraswati, she is the consort of the lord Brahma. First Rigveda talks about goddess Saraswati and afterwards Upanishads and Puranas also describes goddess Saraswati. People worship Goddess Saraswati to attain enlightenment through knowledge and to rid themselves of lethargy, sluggishness and ignorance. Word of "Sara" means essence, and "sva" means one self, has the fused words meaning "essence of one self", and Saraswati meaning is one who leads to essencfe of self-knowledge.

The goddess Saraswati is often depicted as a beautiful woman dressed in pure white often seated on a white lotus, which symbolizes light, knowledge and truth. She not only embodies knowledge but also the experience of the highest reality. Her icon is typically in white themes from dresses to flowers to swans – the color symbolizing Sattva Guna or purity, without any discrimination for true knowledge, insight and wisdom.

She has four hands that hold items with symbolic meanings - a pustaka (book or script), a mala (rosary), a water pot and a musical instrument (veena). The book she holds symbolizes the Vedas representing the universal, divine, eternal, and true knowledge as well as all forms of learning. A mala of crystals represents the power of meditation, inner reflection and spirituality. A pot of water represents the purifying power to separate right from wrong, the clean from the unclean, and the essence from the inessential. The most famous feature on goddess Saraswati is a musical instrument called a veena, representing all creative arts and sciences and her holding the veena symbolizes the expression of knowledge that creates harmony. Goddess Saraswati is also associated with anuraga, the love for and rhythm of music, which represents all emotions and feelings expressed in speech or music.

A hansa or swan is often located next to her feet. In Hindu mythology, the hansa is a sacred bird, which if offered a mixture of milk and water, is said to be able to drink the milk alone. It thus symbolizes the ability to discriminate between good and evil, essence from outward show, and the eternal from the evanescent. Due to her association with the swan or hansa, goddess Saraswati is also referred to as Hansvahini, which means "she who has a hansa as her vehicle". The swan is also a symbolism for spiritual perfection, transcendence and moksha. A mayura or peacock is shown beside the goddess. The peacock symbolizes colorful splendor, celebration of dance, and as the devourer of snakes - the alchemical ability to transmute the serpent poison of self into the radiant plumage of enlightenment.